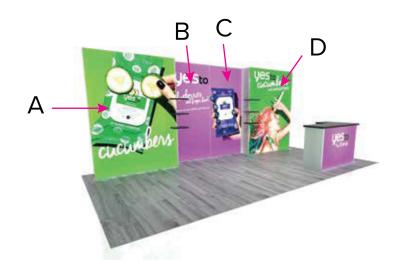

## VK-2994

Graphic Template 10 x 20 Inline Lightbox Exhibit Backlit SEG Graphics

NOTE: All Raster Art (jpg, tiff,psd, png, etc.) must be at least 100 dpi at print size. Standard kits are often customized. Please check with Customer Service to ensure that this template matches your specific job.