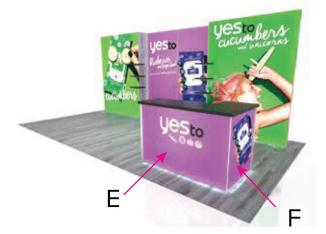

## MOD-1702

Graphic Template Backlit Counter - SEG Graphics

NOTE: All Raster Art (jpg, tiff,psd, png, etc.) must be at least 100 dpi at print size. Standard kits are often customized. Please check with Customer Service to ensure that this template matches your specific job.