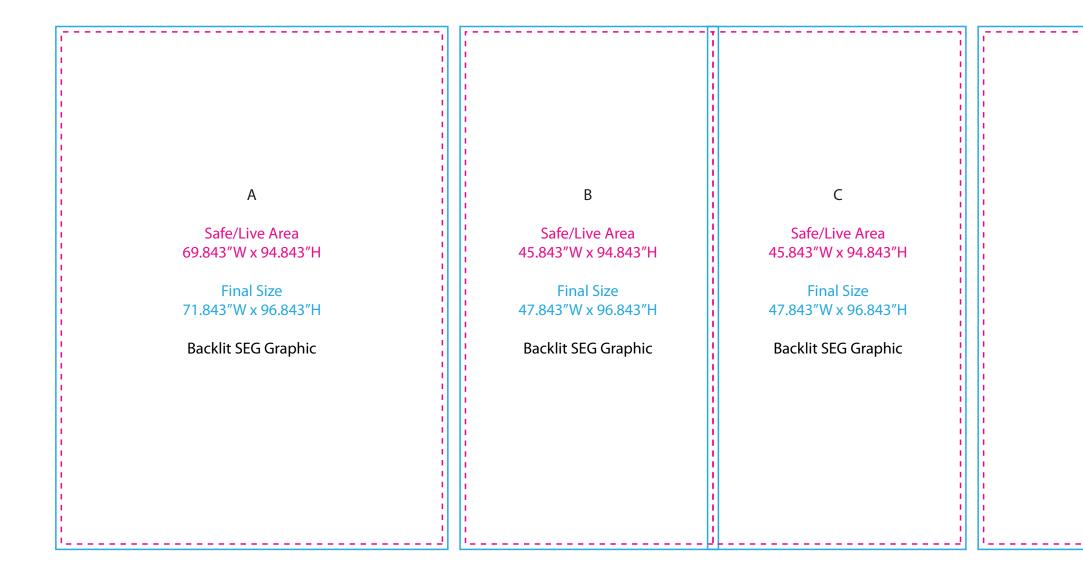

## VK-2994

Graphic Template 10 x 20 Inline Lightbox Exhibit Backlit SEG Graphics

NOTE: All Raster Art (jpg, tiff,psd, png, etc.) must be at least 100 dpi at print size. Standard kits are often customized. Please check with Customer Service to ensure that this template matches your specific job.

## D

Safe/Live Area 69.843"W x 94.843"H

Final Size 71.843"W x 96.843"H

Backlit SEG Graphic