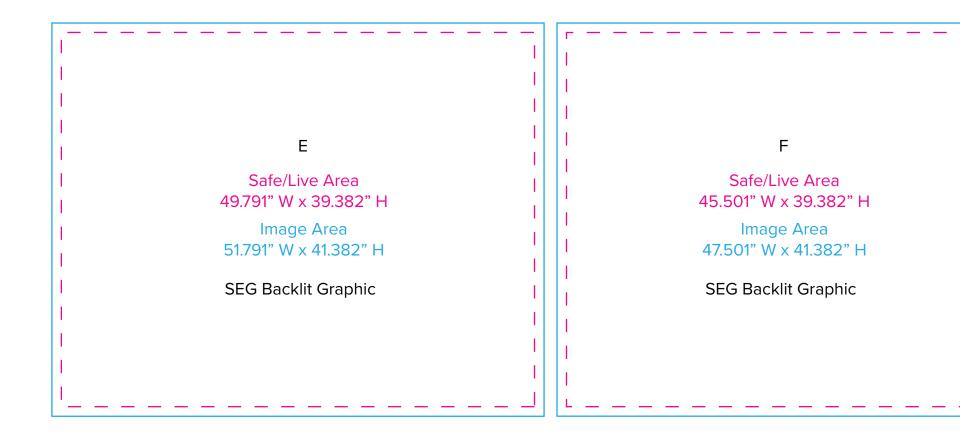

## MOD-1702

Graphic Template Backlit Counter - SEG Graphics

NOTE: All Raster Art (jpg, tiff,psd, png, etc.) must be at least 100 dpi at print size. Standard kits are often customized. Please check with Customer Service to ensure that this template matches your specific job.