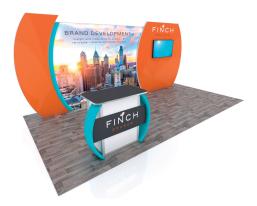

#### 42" Monitor

С

Safe/Live Area 95.298" W x 94.844 H Image Area 97.298" W x 96.844" H

SEG Graphic

Graphic Template 10 x 20 Inline Exhibit Counter Graphics

NOTE: All Raster Art (jpg, tiff,psd, png, etc.) must be at least 100 dpi at print size. Standard kits are often customized. Please check with Customer Service to ensure that this template matches your specific job.

Graphic Template 10 x 20 Inline Exhibit Counter Graphics

NOTE: All Raster Art (jpg, tiff,psd, png, etc.) must be at least 100 dpi at print size. Standard kits are often customized. Please check with Customer Service to ensure that this template matches your specific job.

#### Graphic Template 10 x 20 Inline Exhibit Counter Graphics

NOTE: All Raster Art (jpg, tiff,psd, png, etc.) must be at least 100 dpi at print size. Standard kits are often customized. Please check with Customer Service to ensure that this template matches your specific job.