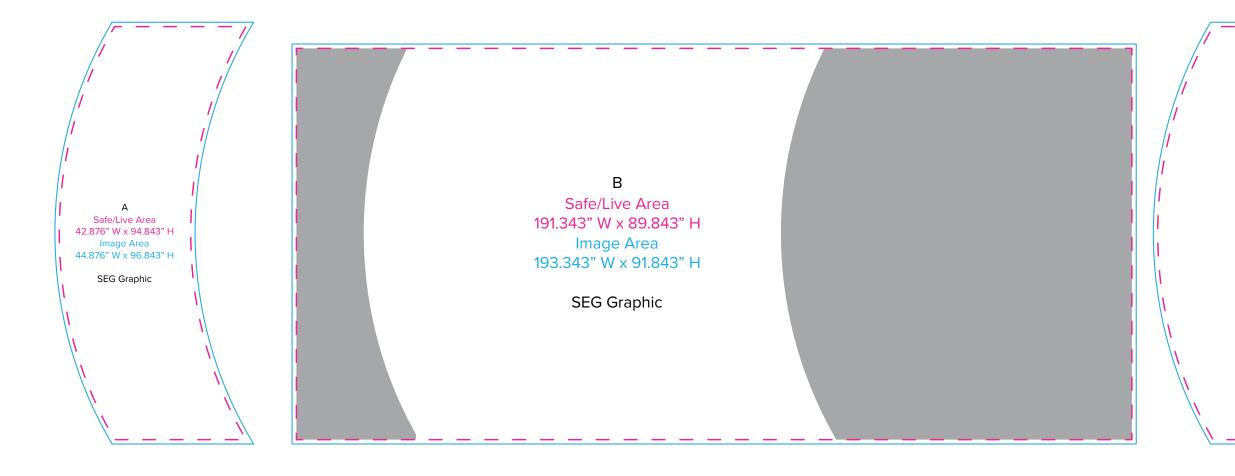

Graphic Template 10 x 20 Inline Exhibit SEG Graphics Gray areas on panel B are obstructions

NOTE: All Raster Art (jpg, tiff,psd, png, etc.) must be at least 100 dpi at print size. Standard kits are often customized. Please check with Customer Service to ensure that this template matches your specific job.