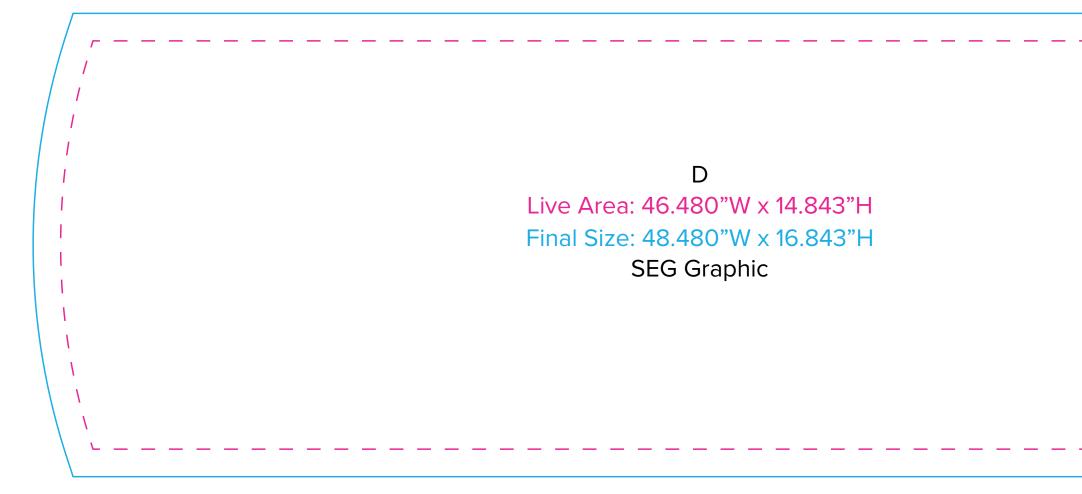

#### Graphic Template 10 x 20 Inline Exhibit Counter Graphics

NOTE: All Raster Art (jpg, tiff,psd, png, etc.) must be at least 100 dpi at print size. Standard kits are often customized. Please check with Customer Service to ensure that this template matches your specific job.