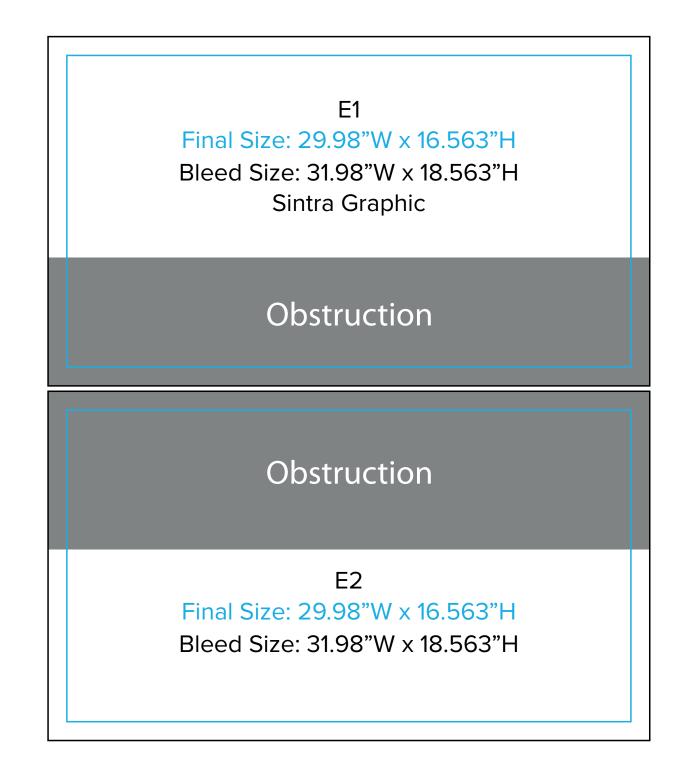

Graphic Template 10 x 20 Inline Exhibit SEG Graphics Gray areas on panel B are obstructions

NOTE: All Raster Art (jpg, tiff,psd, png, etc.) must be at least 100 dpi at print size. Standard kits are often customized. Please check with Customer Service to ensure that this template matches your specific job.